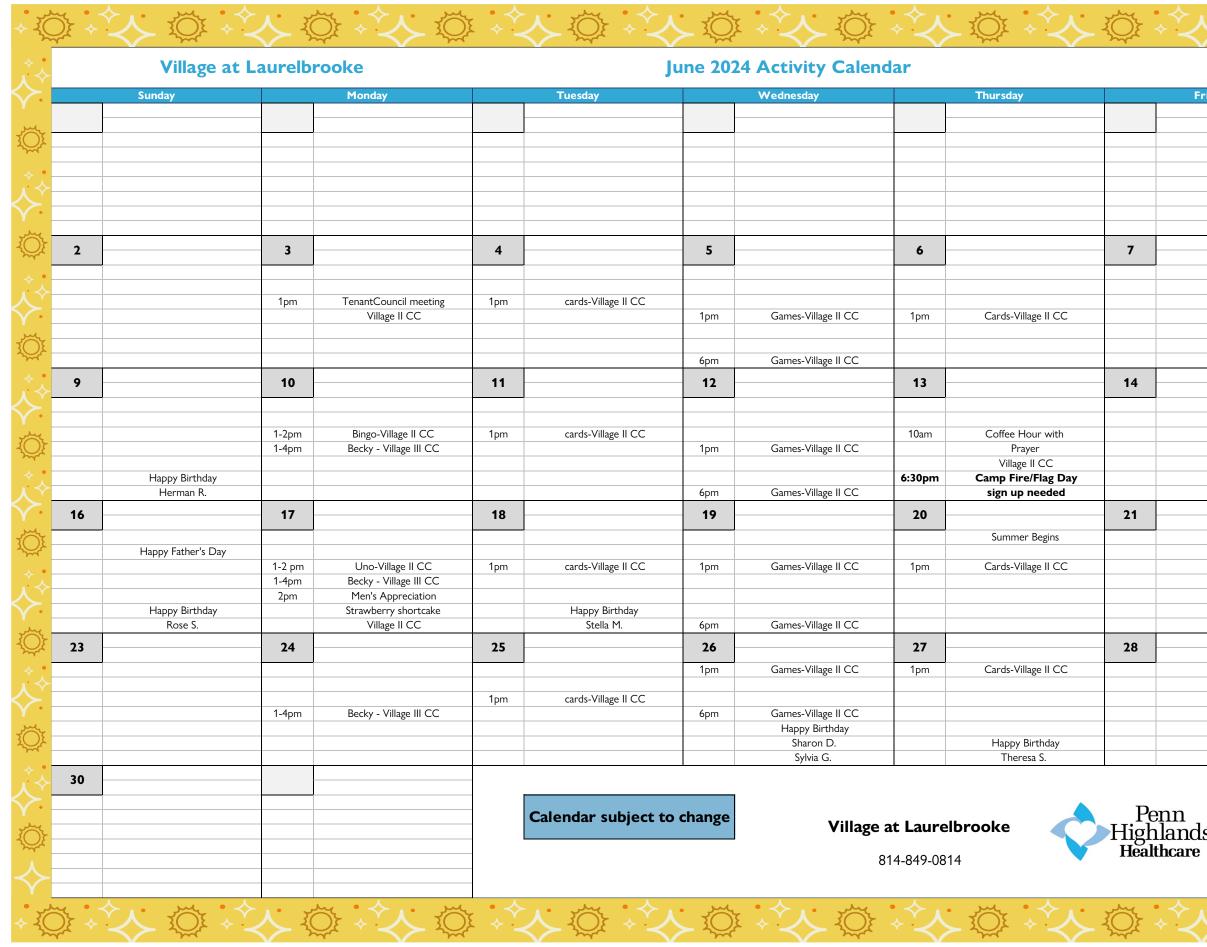

# June 2024

# **Tenant Council Meeting**

- June Tenant Council meeting will be held on Monday, June 3rd at 1pm. We are always open to suggestions for education events & activities of interest. Coffee, sweet tea & cookies will be served after the meeting as a social time. If interested, you're also welcome to stay and play a game or cards. All are encouraged and welcome to attend.
- Men's Appreciation Social Monday June 17<sup>th</sup> at 2 p.m. At Village II Community Center Strawberry Shortcake and Refreshments. There is a \$3.00 Charge and sign- up sheet.

## **Brookville Laurel Festival**

8 Day Festival June 8<sup>th</sup> thru the 15<sup>th</sup> Bands at the Town Square on Sunday 8<sup>th</sup>,Friday 14<sup>th</sup> and Saturday 15<sup>th</sup> Side walk Sale, Parade, Book Sale, Carnival Food Vendors, Car Show. Lots of Activities to enjoy.

#### Wednesday Game Day

Two game day times have been added to every Wednesday at 1pm & 6pm. Variety of games can be played. Whichever time slot fits your schedule. Some tenants expressed an interest to get together in the evenings. It also leaves an afternoon slot for those that don't want to go out after dark. Everyone is welcome to give it a try.

#### Bingo/Uno

**Monday, June 10th 1-2pm,** Bingo will be played at Village II CC. .10 cents a card & coverall will be .25 cents a card. Come & enjoy an hour of Bingo.

**Monday, June 17<sup>th</sup> 1-2pm,** Uno will be played at Village II CC. We will be using the big Uno cards. Come enjoy the fun!

#### **Upcoming Events**

-Outside monthly socials June to be determined. Event will be held outside weather permitting at Village I Community Center.

- -New landscaping mulch will be applied
- -Laurelbrooke Garden Club will be clipping & pruning again this year.
- -Apartment inspections this summer.
- -June campfire Thursday June 13th
- -July picnic to include hamburgers & hot dogs
- -July Ice Cream social at the fountain
- -August summer picnic with food & entertainment

## June Camp Fire

Thursday June 13<sup>th</sup> at 6:30p.m. at Village III in the parking lot. Bring your lawn chair and snacks to enjoy some time out with your friends & neighbors. Wear your red white and blue for a pre flag day Celebration. Sign up is needed.